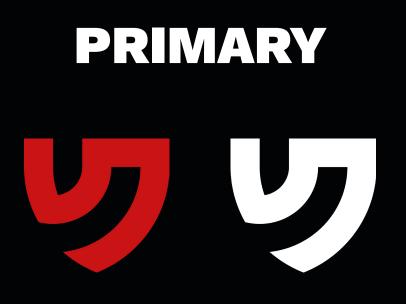

# LOGO PRIMARY SECONDARY

The new logo of Conquer Gaming is updated to be more clear and useful. Logo should always be placed on a clear background with the right color on it.

Primary logos should be used as listed, but with the secondary option, you can change the logo text to black when white background is used. Use the new logo with respect and make sure to follow these guidelines to make brand look consistent.

### SECONDARY

**CONQUER GAMING** 