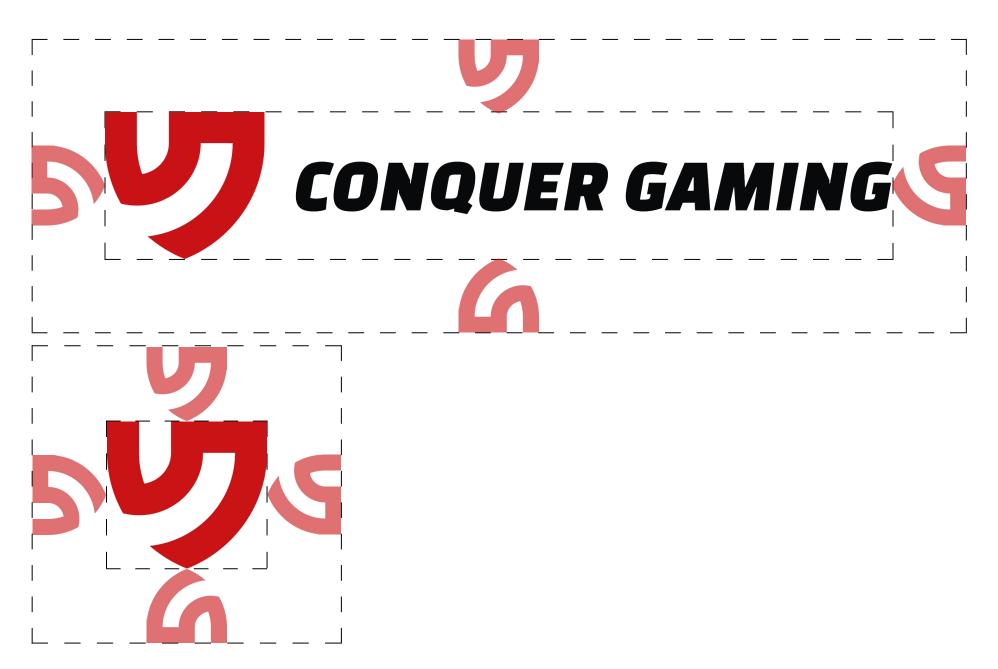

# LOGO PRIMARY SECONDARY

The new logo of Conquer Gaming is updated to be more clear and useful. Logo should always be placed on a clear background with the right color on it.

Primary logos should be used as listed, but with the secondary option, you can change the logo text to black when white background is used. Use the new logo with respect and make sure to follow these guidelines to make brand look consistent.

### SECONDARY

**CONQUER GAMING** 

# LOGO CLEAR SPACE MINIMUN SIZE

### MINIMUM SIZE

Logo should never be used in smaller than size of 75 pixels in digital or 2,5 centimeters in print.

### **CLEAR SPACE**

To keep consistency, always have a clear space around the logos. The clear space is defined by the logo itself that has been scaled to 50 % from the size of logo that's been used.