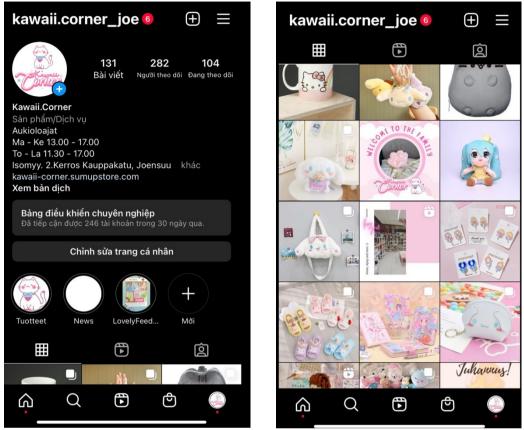

Table 7. Summary of the answers collected from the second interview.

Kawaii.Corner focuses on enhancing the customer experience because the word of mouth is one of the most powerful marketing tools for retail business. When a product or service satisfies customer, it is very likely they will recommend them to their friends and acquaintances. This kind of tool is very effective and totally free of charge. The online marketing is the second chosen tool. Kawaii.Corner is currently active on Facebook and Instagram with its own page. A website for online sales is also in operation. For a brick and mortar store like Kawaii.Corner, the physical appearance is one of the most important factors to catch the people's attention. Kawaii.Corner was designed with pink and white colors and Asian accesories to express the fresh vibe and cute products of the store (picture 1). Therefore, the target customer can be easily attracted by the store appearance. The appearance and activites of the store on

social media platforms also play an important role in raising customer awareness (picture 3).

Picture 3. Instagram interface of Kawaii.Corner

Posts of products, store activities and sales campaigns are updated daily on Facebook and Instagram of the store. Advertising service of the shopping mall is also being used. However, it is not as active and effective as the social media platforms. In order to stimulate the buying decision of customer and generate more sales, dicounts are offered on Finnish national holidays and in quite the season of the year, normally from January to March. Posting attractive photos about the products and their features daily is also recommended to make customer and followers more interested in the store. Besides, repetition of product photos is a good strategy to persuade customer to make buying decision.