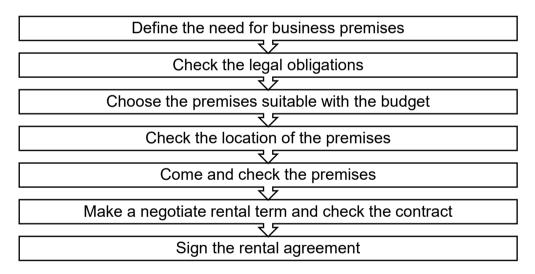

# 2.1.3 Starting up a brick-and-mortar store

Based on "How to rent business premises" article (2019) by NewCo Helsinki, they pointed out seven different steps to rent a business premises.

Figure 2. Seven steps of renting business premises. (NewCo Helsinki 2019)