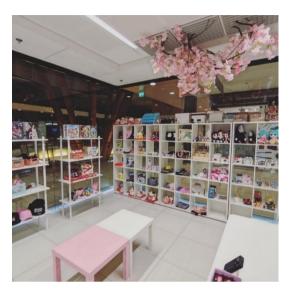

Picture 2. One corner in the Kawaii.Corner store in Joensuu, Finland 2021 (Truong 2021).

The decoration of the Kawaii.Corner is inspired by the Kawaii culture in Japan. The main color for the store is based on the color of Sakura flower in Japan. Kawaii.Corner is a gift shop for children and teenagers in Joensuu, Finland. The store provides toys, anime, K-pop, and Kawaii culture products.